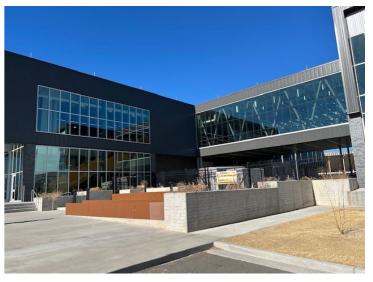

### Abilene Leadership & Innovation in Future Technologies (LIFT) Center

**March 2024** 

LIFT Center, Abilene, Texas

Square Footage: 125,000

**Students: 400 Fulltime Students (1,000 Traveling)** 