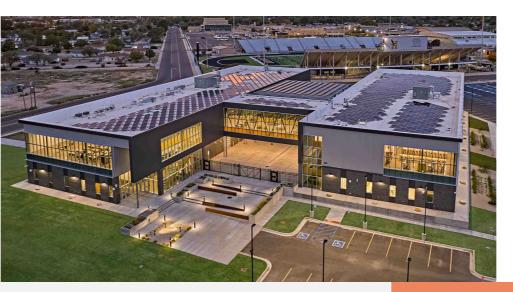

#### **CTECH Site Visit**

February 2024

CTECH, Hobbs, New Mexico

**Square Footage: 86,500** 

**Students Usage: 750** 